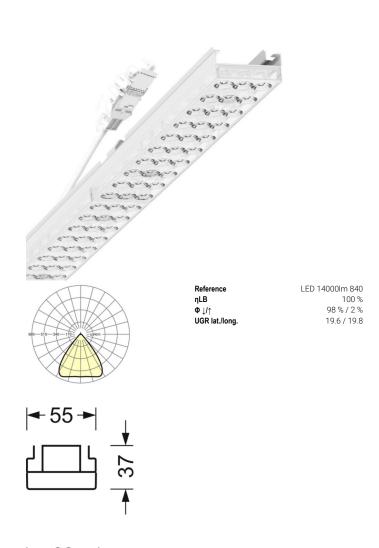

# LIGHTING TECHNOLOGY

| Placement                          | LED, Colour rendering/Light colour<br>CRI ≥ 80 / 4000K |
|------------------------------------|--------------------------------------------------------|
| Colour tolerance (MacAdam)         | 3SDCM                                                  |
| Photobiological safety (Luminaire) | RG1                                                    |
| Nominal luminous flux              | 13866lm                                                |
| LED service life                   | 50000h L80/B10 (Tq 35°C)                               |
| Luminaire luminous efficiency      | 176lm/W                                                |
| Beam angle                         | 80° (C0) / 80 ° (C90)                                  |
| UGR lat./long.                     | 19.6 / 19.8                                            |
|                                    |                                                        |

#### **MECHANICS**

| Housing co             | lour    | traffic white RAL 9016                             |
|------------------------|---------|----------------------------------------------------|
| Dimensions (LxWxH/DxH) |         | 2299mm x 55mm x 37mm                               |
| Weight (net            | )       | 2.6kg                                              |
| Type of installation   |         | Mounting rail system installation, Light structure |
| Dimensio               | ns      |                                                    |
| L                      | 2299 mm | Length                                             |
| В                      | 55 mm   | Width                                              |
| Н                      | 37 mm   | Height                                             |